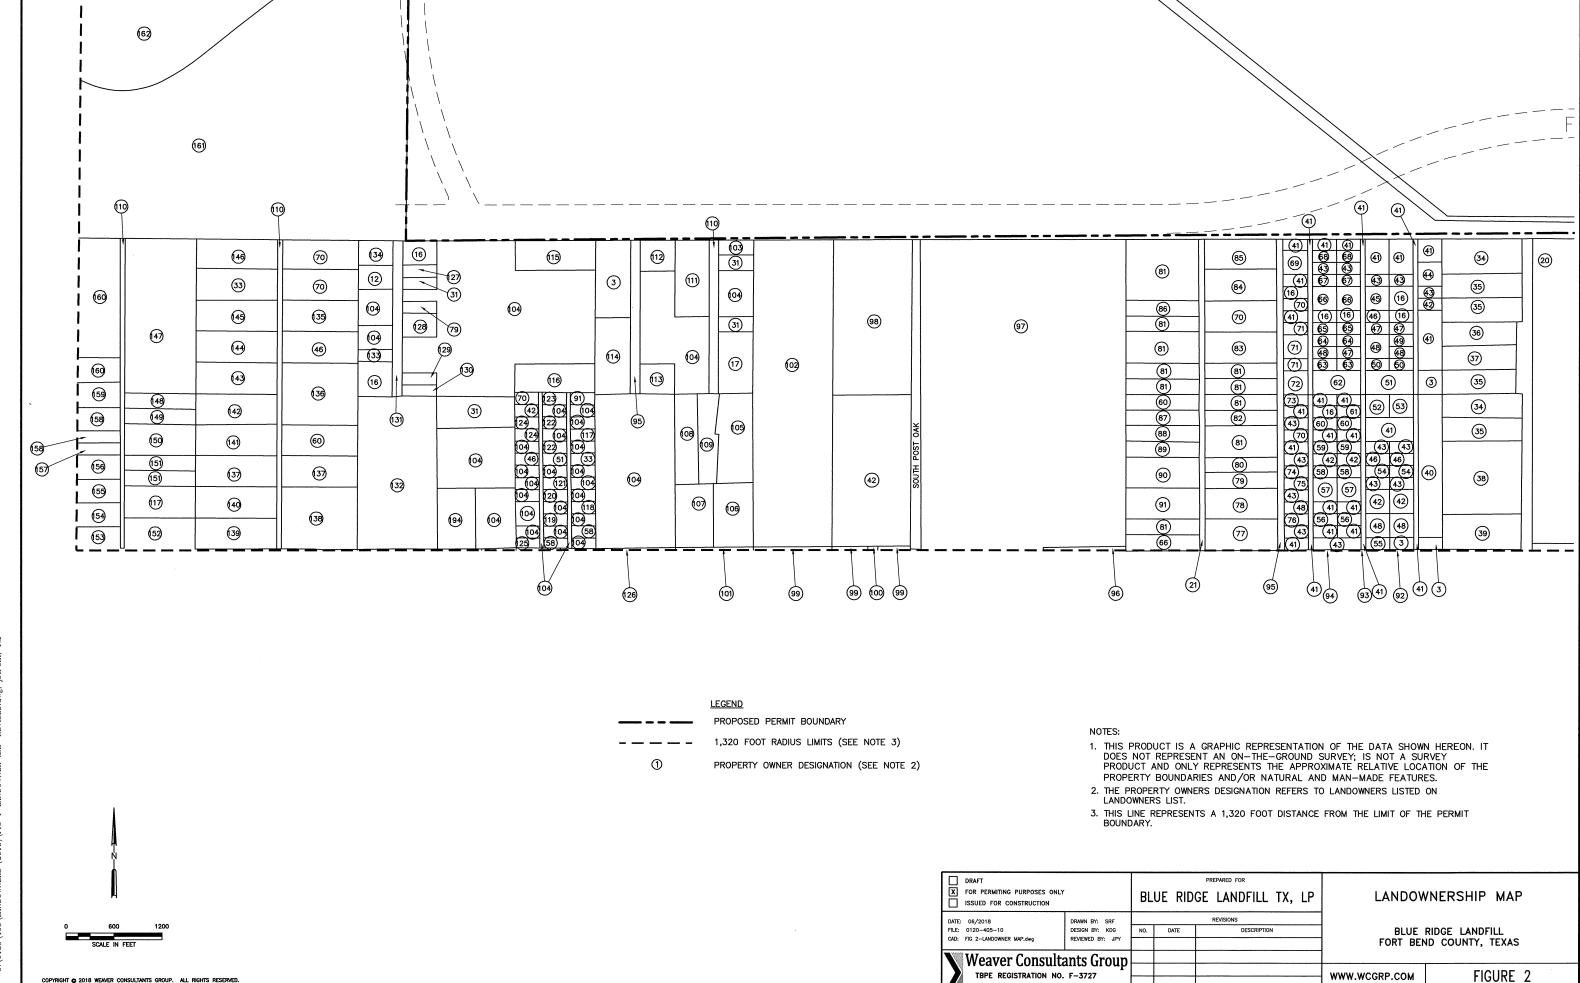

#### ADJACENT PROPERTY OWNERS INFORMATION

The following list and figures (Figures 1, 2, and 3) lists the names mailing addresses and location of the "Adjacent and Potentially Affected Landowners" within  $\frac{1}{4}$  mile of the site. Refer to Figures 1, 2, and 3 Landownership Map for location of the properties. The numbering on the landowners list corresponds to the numbers listed on Figures 1, 2, and 3. The list was compiled by Weaver Consultants Group in June 2018. The list is based on records of the Fort Bend Central Appraisal District posted on the Fort Bend Central Appraisal District website http://www.fbcad.org/. Based on the Fort Bend Central Appraisal District online database, they do not maintain mineral ownership records. As such, in accordance with Title 30 Texas Administrative Code  $\S 330.59(c)(3)$  the availability of mineral ownership beneath the facility was not included.