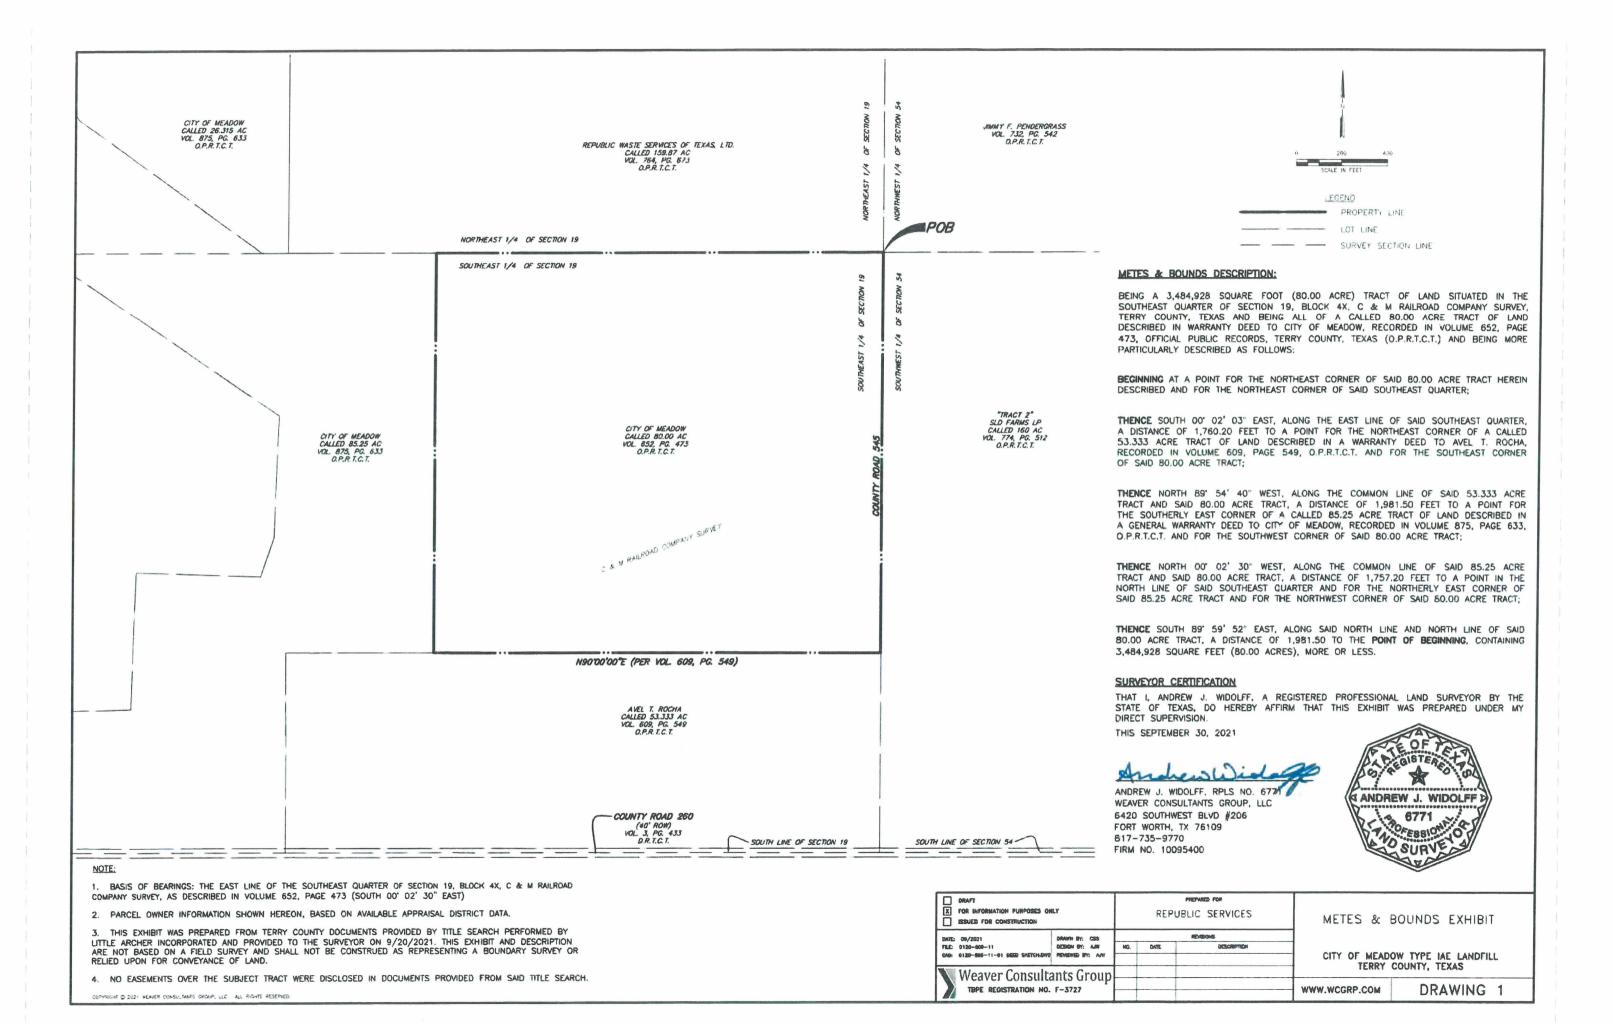

# APPENDIX B-1 PROPERTY METES AND BOUNDS DESCRIPTION

Andrew Widolff, R.P.L.S

Weaver Consultants Group

Projects:

0120-809-11-01

Re:

Site Easements

City of Meadow Landfill

The purpose of this memorandum is to provide a Surveyor's Statement regarding site easements over the current City of Meadow Landfill: a called 80.00-acre tract described in Warranty Deed to City of Meadow, recorded in Volume 652, Page 473, Official Public Records, Terry County, Texas.